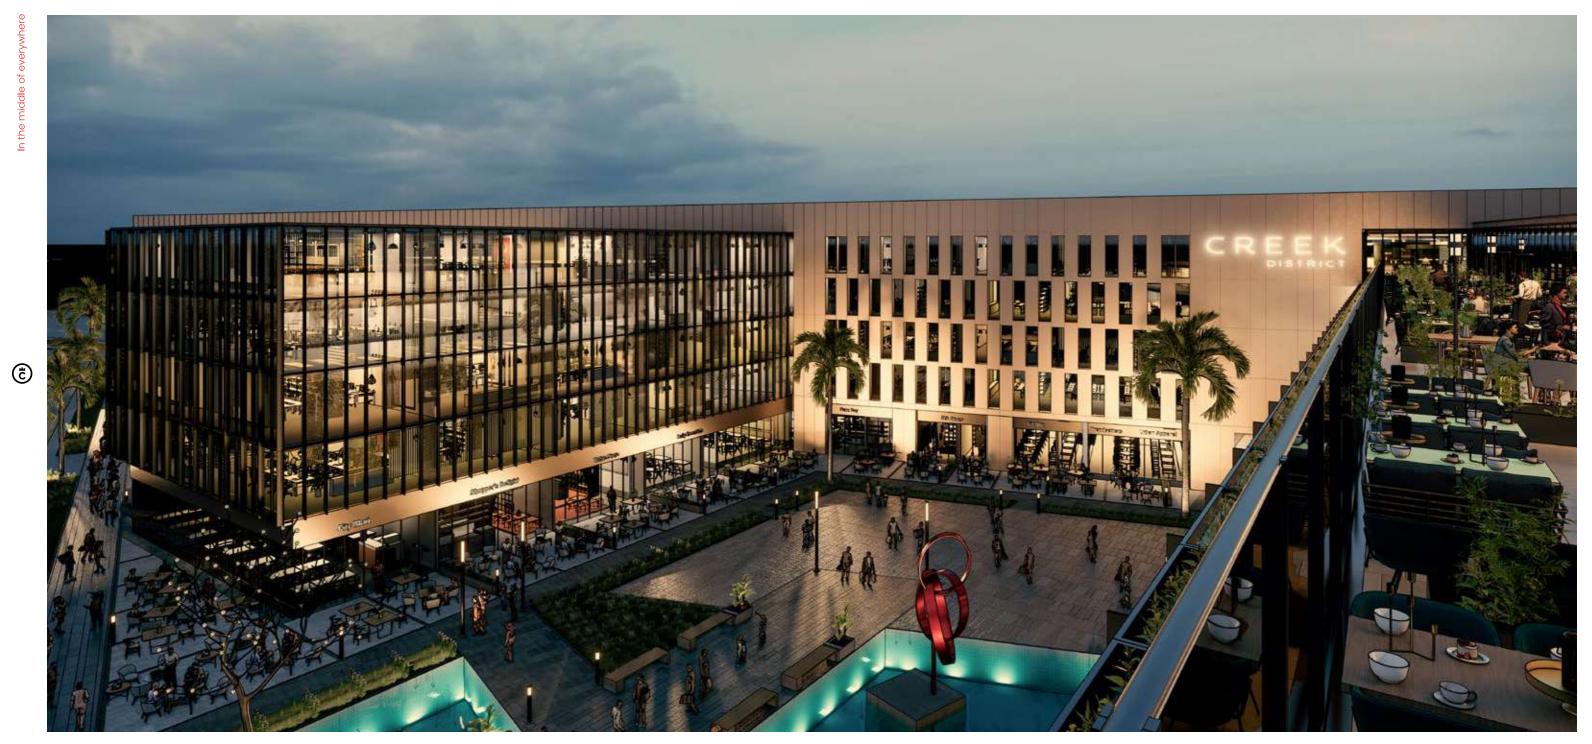

# commercial spaces 07

A commercial area that will include retail shops ranging from high end to casual, along with banks, restaurants with different international cuisines and coffee Area is planned and designed to cater to all family members with different tastes. Commercial spaces start from **70** m2 with a **6** m high ceiling.

Redefining commercial spaces in Egypt.

All the designs are indictive and subject to change according to design development.

A well equipped medical facility with units starting from **55** m2 in which medical practitioners can open up a clinic, laboratory or medical center to guarantee the wellbeing of all tenants and visitors at all times.