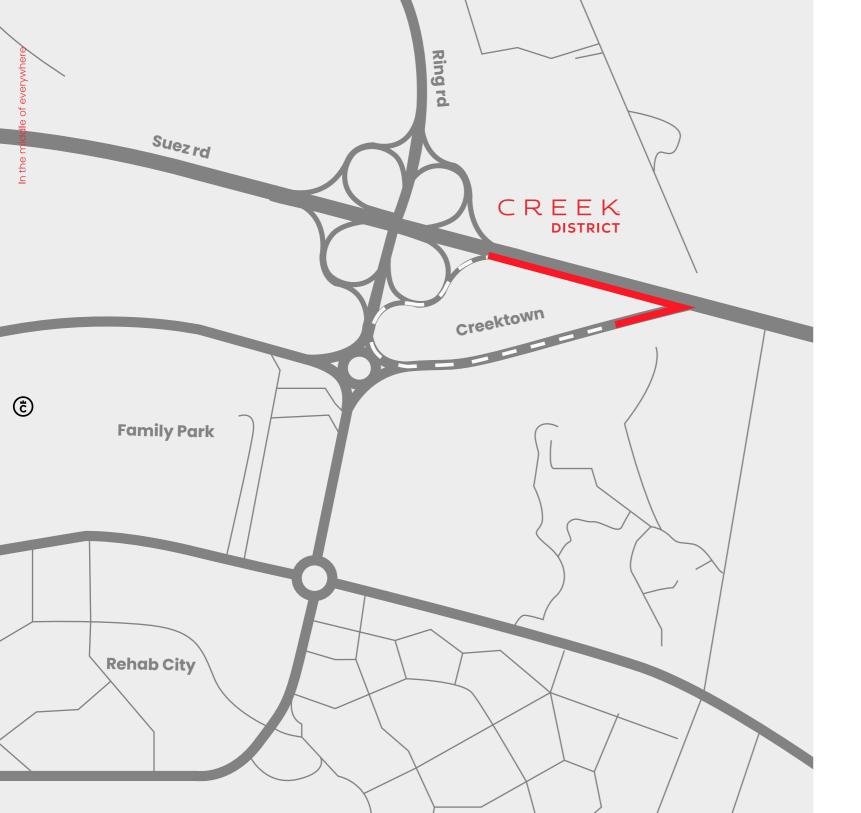

# location 03

The strip is located at the heart of New Cairo and at the meeting point of the Suez Road and New Suez Road, making it at a lively and dynamic location.

### Ring road/ Monorail station/

10 minutes

4 minutes

Rehab city/

Cairo airport/

New capital/

JW Marriott hotel/

CFC mall/

3 minutes

6 minutes

15 minutes

7 minutes

10 minutes

CREEK district