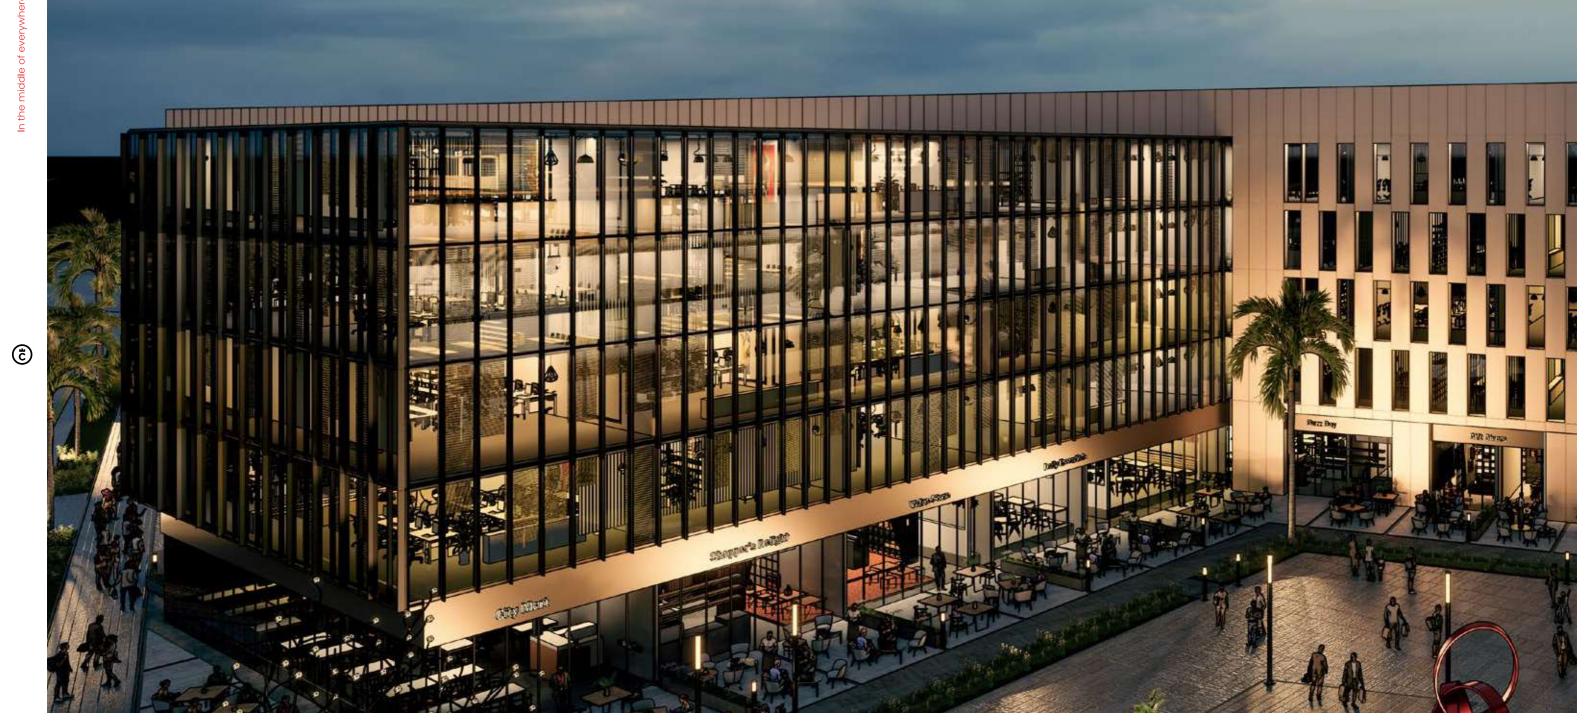

### C R E E K district

A destination for all family members, offering the lavish lifestyle and fulfilling all needs and desires. A commercial strip offering exclusivity through the cutting edge of serviceable living experience. The strip, private offices, medical park and sky fine dining will be overlooking the city fabric and horizons.

# commercial spaces 07

A commercial area that will include retail shops ranging from high end to casual, along with banks, restaurants with different international cuisines and coffee Area is planned and designed to cater to all family members with different tastes. Commercial spaces start from **70** m2 with a **6** m high ceiling.

Redefining commercial spaces in Egypt.

All the designs are indictive and subject to change according to design development.

A well equipped medical facility with units starting from **55** m2 in which medical practitioners can open up a clinic, laboratory or medical center to guarantee the wellbeing of all tenants and visitors at all times.