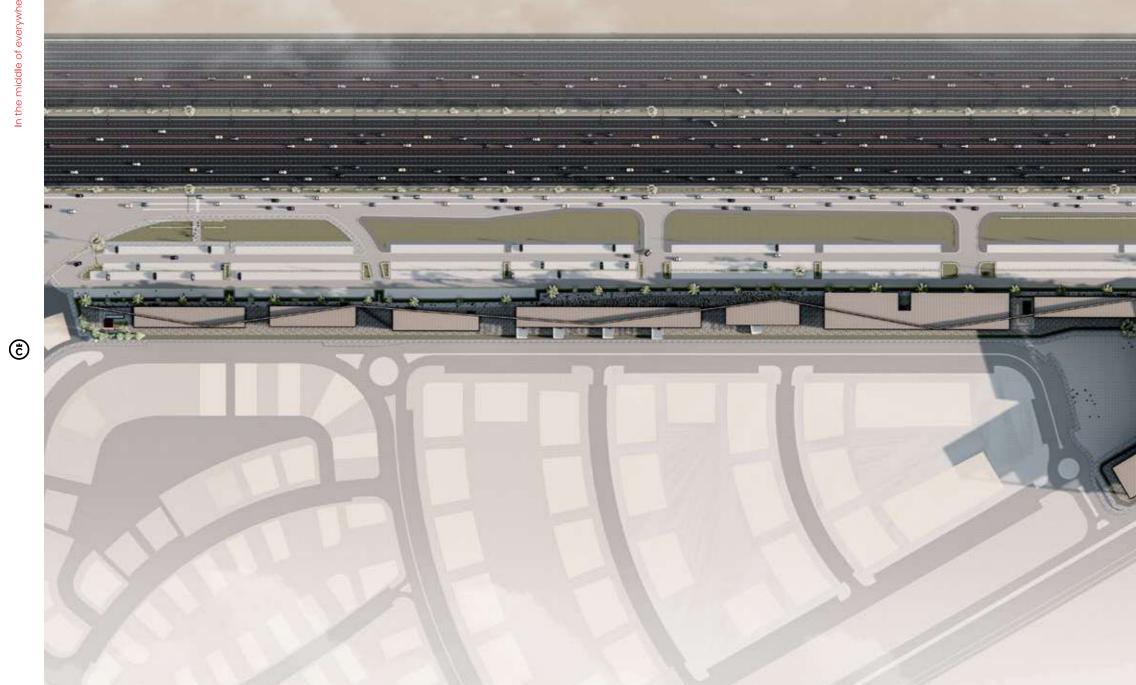

### 02

-

-

A paradigm shift at the industry master planned by YBA & located at the heart of Cairo-suez road of mixed use developments.

aster an

YBA

## CREEK DISTRICT

 $\cap$ ק ח Ш ㅈ DISTRICT

Almost one kilometer of vibrant urban complex sculptured as a linear icon at the heart of New Cairo.

Total land area /

Parking Space/

150000 m2

#### 50000 m2

#### 3000 spots

surface & underground

All the designs are indictive and subject to change according to design development.

٦