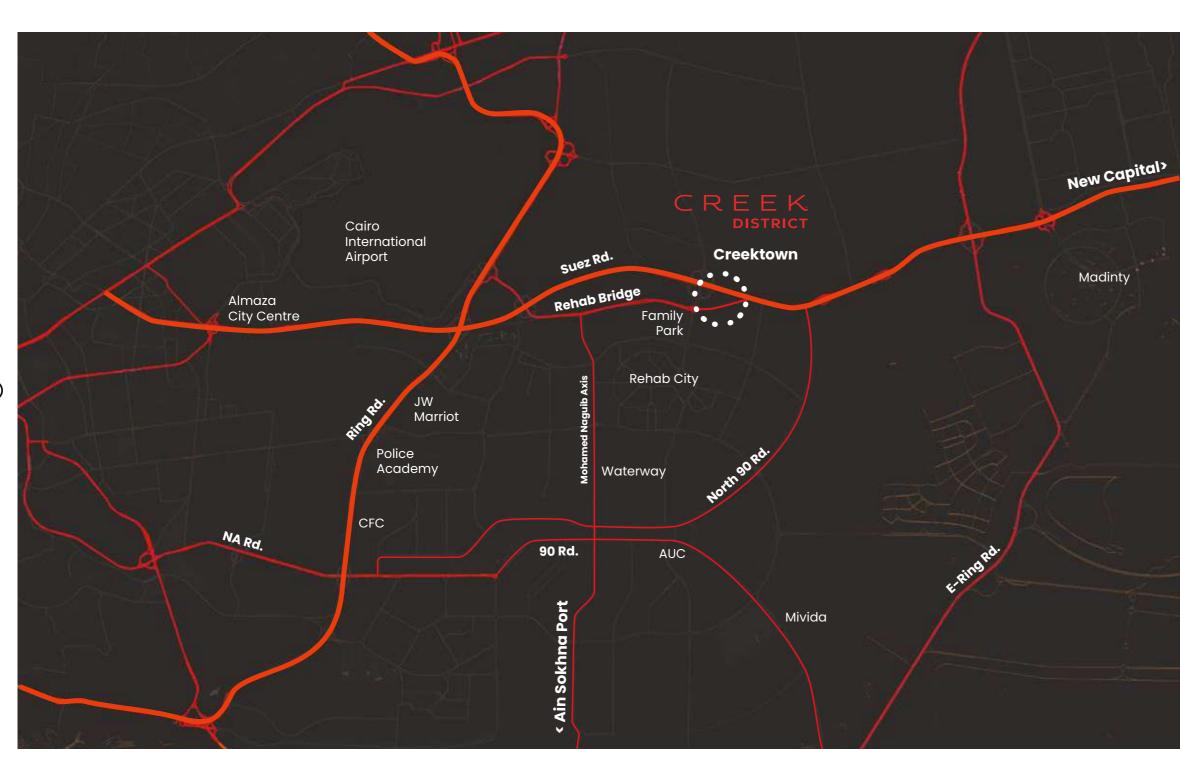

# location 03

The strip is located at the heart of New Cairo and at the meeting point of the Suez Road and New Suez Road, making it at a lively and dynamic location.

### Ring road/ Monorail station/

10 minutes

4 minutes

Rehab city/

Cairo airport/

New capital/

JW Marriott hotel/

CFC mall/

3 minutes

6 minutes

15 minutes

7 minutes

10 minutes

CREEK district